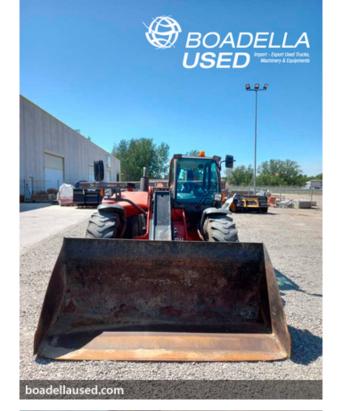

## Telehandler Manitou MLT 634 Ref. 021103E

| Manitou                | MAKE                 |
|------------------------|----------------------|
| MLT 634 120 LSU        | MODEL                |
| 2007                   | YEAR                 |
| 5511                   | KM/HOUR              |
|                        | DOCUMENTS            |
| - Roadworthiness cert. |                      |
|                        | IMPLEMENTS           |
| - Bucket               |                      |
|                        | ADDITIONAL EQUIPMENT |
| - Air conditioning     |                      |
| - Central greasing     |                      |