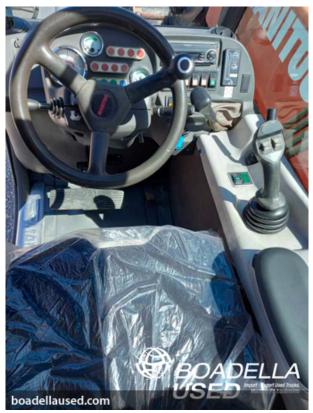

## Telehandler Manitou MLT 634 Ref. 021103E

| Manitou                | MAKE                 |
|------------------------|----------------------|
| MLT 634 120 LSU        | MODEL                |
| 2007                   | YEAR                 |
| 5511                   | KM/HOUR              |
|                        | DOCUMENTS            |
| - Roadworthiness cert. |                      |
|                        | IMPLEMENTS           |
| - Bucket               |                      |
|                        | ADDITIONAL EQUIPMENT |
| - Air conditioning     |                      |
| - Central greasing     |                      |