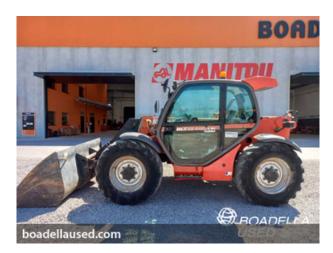

## Telehandler Manitou MLT 634 Ref. 021103E

| Manitou                | MAKE                 |
|------------------------|----------------------|
| MLT 634 120 LSU        | MODEL                |
| 2007                   | YEAR                 |
| 5511                   | KM/HOUR              |
|                        | DOCUMENTS            |
| - Roadworthiness cert. |                      |
|                        | IMPLEMENTS           |
| - Bucket               |                      |
|                        | ADDITIONAL EQUIPMENT |
| - Air conditioning     |                      |
| - Central greasing     |                      |