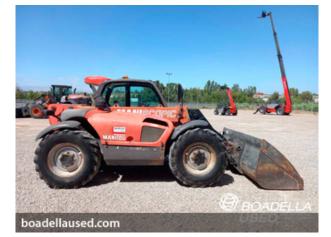

## Telehandler Manitou MLT 634 Ref. 021103E

| Manitou                | MAKE                 |
|------------------------|----------------------|
| MLT 634 120 LSU        | MODEL                |
| 2007                   | YEAR                 |
| 5511                   | KM/HOUR              |
|                        | DOCUMENTS            |
| - Roadworthiness cert. |                      |
|                        | IMPLEMENTS           |
| - Bucket               |                      |
|                        | ADDITIONAL EQUIPMENT |
| - Air conditioning     |                      |
| - Central greasing     |                      |