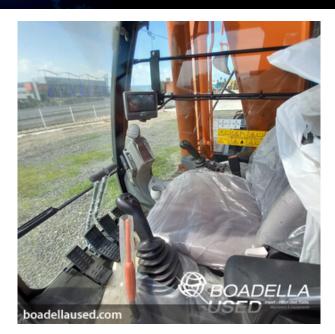

# Hitachi ZX250LCN-6-2P

| Hitachi        | MAKE                |
|----------------|---------------------|
| ZX250LCN-6-2P  | MODEL               |
| 2020           | YEAR                |
| 45             | KM/HOUR             |
|                | DOCUMENTS           |
| - CE           |                     |
|                | HYDRAULIC EQUIPMENT |
| - Hammer lines |                     |
|                | IMPLEMENTS          |
| - Hammer       |                     |
|                |                     |
|                |                     |
|                |                     |