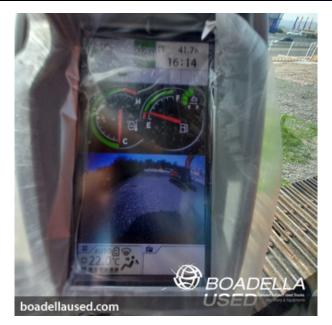

# Hitachi ZX250LCN-6-2P

| Hitachi        | MAKE                |
|----------------|---------------------|
| ZX250LCN-6-2P  | MODEL               |
| 2020           | YEAR                |
| 45             | KM/HOUR             |
|                | DOCUMENTS           |
| - CE           |                     |
|                | HYDRAULIC EQUIPMENT |
| - Hammer lines |                     |
|                | IMPLEMENTS          |
| - Hammer       |                     |
|                |                     |
|                |                     |
|                |                     |