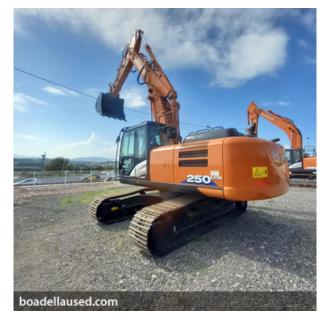

# Hitachi ZX250LCN-6-2P

| Hitachi        | MAKE                |
|----------------|---------------------|
| ZX250LCN-6-2P  | MODEL               |
| 2020           | YEAR                |
| 45             | KM/HOUR             |
|                | DOCUMENTS           |
| - CE           |                     |
|                | HYDRAULIC EQUIPMENT |
| - Hammer lines |                     |
|                | IMPLEMENTS          |
| - Hammer       |                     |
|                |                     |
|                |                     |
|                |                     |