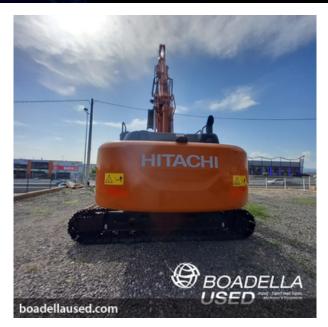

# Hitachi ZX250LCN-6-2P

| Hitachi        | MAKE                |
|----------------|---------------------|
| ZX250LCN-6-2P  | MODEL               |
| 2020           | YEAR                |
| 45             | KM/HOUR             |
|                | DOCUMENTS           |
| - CE           |                     |
|                | HYDRAULIC EQUIPMENT |
| - Hammer lines |                     |
|                | IMPLEMENTS          |
| - Hammer       |                     |
|                |                     |
|                |                     |
|                |                     |