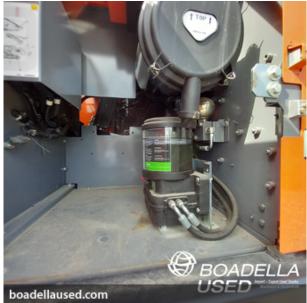

# Hitachi ZX250LCN-6-2P

| Hitachi        | MAKE                |
|----------------|---------------------|
| ZX250LCN-6-2P  | MODEL               |
| 2020           | YEAR                |
| 45             | KM/HOUR             |
|                | DOCUMENTS           |
| - CE           |                     |
|                | HYDRAULIC EQUIPMENT |
| - Hammer lines |                     |
|                | IMPLEMENTS          |
| - Hammer       |                     |
|                |                     |
|                |                     |
|                |                     |