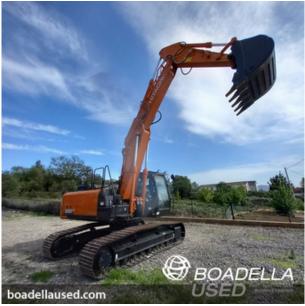

# Hitachi ZX250LCN-6-2P

| Hitachi        | MAKE                |
|----------------|---------------------|
| ZX250LCN-6-2P  | MODEL               |
| 2020           | YEAR                |
| 45             | KM/HOUR             |
|                | DOCUMENTS           |
| - CE           |                     |
|                | HYDRAULIC EQUIPMENT |
| - Hammer lines |                     |
|                | IMPLEMENTS          |
| - Hammer       |                     |
|                |                     |
|                |                     |
|                |                     |