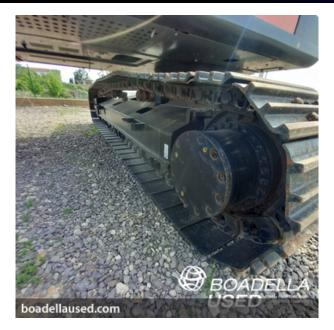

# Hitachi ZX250LCN-6-2P

| Hitachi        | MAKE                |
|----------------|---------------------|
| ZX250LCN-6-2P  | MODEL               |
| 2020           | YEAR                |
| 45             | KM/HOUR             |
|                | DOCUMENTS           |
| - CE           |                     |
|                | HYDRAULIC EQUIPMENT |
| - Hammer lines |                     |
|                | IMPLEMENTS          |
| - Hammer       |                     |
|                |                     |
|                |                     |
|                |                     |