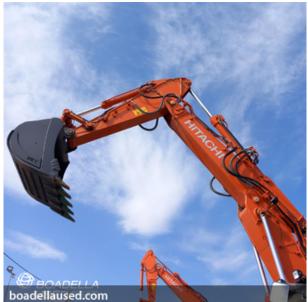

# Hitachi ZX250LCN-6-2P

| Hitachi        | MAKE                |
|----------------|---------------------|
| ZX250LCN-6-2P  | MODEL               |
| 2020           | YEAR                |
| 45             | KM/HOUR             |
|                | DOCUMENTS           |
| - CE           |                     |
|                | HYDRAULIC EQUIPMENT |
| - Hammer lines |                     |
|                | IMPLEMENTS          |
| - Hammer       |                     |
|                |                     |
|                |                     |
|                |                     |