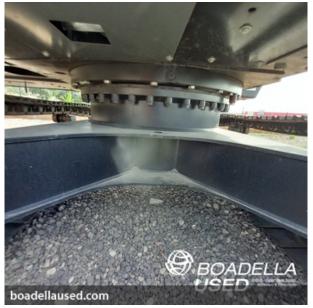

# Hitachi ZX250LCN-6-2P

| Hitachi        | MAKE                |
|----------------|---------------------|
| ZX250LCN-6-2P  | MODEL               |
| 2020           | YEAR                |
| 45             | KM/HOUR             |
|                | DOCUMENTS           |
| - CE           |                     |
|                | HYDRAULIC EQUIPMENT |
| - Hammer lines |                     |
|                | IMPLEMENTS          |
| - Hammer       |                     |
|                |                     |
|                |                     |
|                |                     |