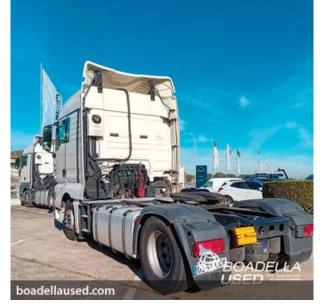

## For sell MAN TGX

| MAN                | MAKE                 |
|--------------------|----------------------|
| TGX 18.470         | MODEL                |
| 27/11/2019         | YEAR                 |
| 470 cv             | ENGINE SIZE          |
| EURO 6             | NORM                 |
| 581000             | KM/HOUR              |
|                    | ACCESSORIES          |
| - Spoilers         |                      |
|                    | ADDITIONAL EQUIPMENT |
| - Intarder         |                      |
| - Air conditioning |                      |
|                    |                      |