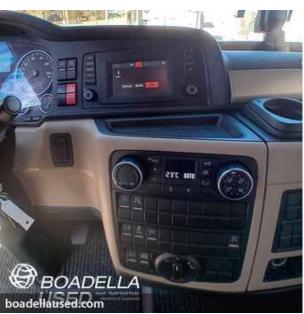

## For sell MAN TGX

| MAN                | MAKE                 |
|--------------------|----------------------|
| TGX 18.470         | MODEL                |
| 27/11/2019         | YEAR                 |
| 470 cv             | ENGINE SIZE          |
| EURO 6             | NORM                 |
| 581000             | KM/HOUR              |
|                    | ACCESSORIES          |
| - Spoilers         |                      |
|                    | ADDITIONAL EQUIPMENT |
| - Intarder         |                      |
| - Air conditioning |                      |
|                    |                      |