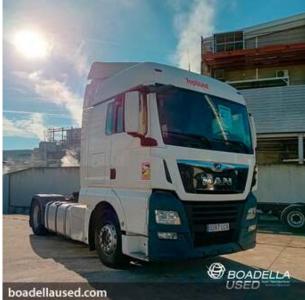

## For sell MAN TGX

| MAN                | MAKE                 |
|--------------------|----------------------|
| TGX 18.470         | MODEL                |
| 27/11/2019         | YEAR                 |
| 470 cv             | ENGINE SIZE          |
| EURO 6             | NORM                 |
| 581000             | KM/HOUR              |
|                    | ACCESSORIES          |
| - Spoilers         |                      |
|                    | ADDITIONAL EQUIPMENT |
| - Intarder         |                      |
| - Air conditioning |                      |
|                    |                      |