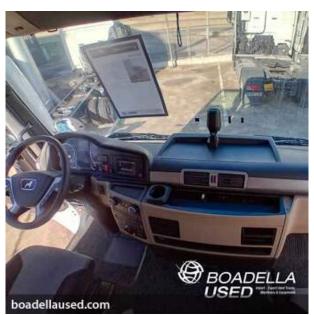

## For sell MAN TGX

| MAN                | MAKE                 |
|--------------------|----------------------|
| TGX 18.470         | MODEL                |
| 27/11/2019         | YEAR                 |
| 470 cv             | ENGINE SIZE          |
| EURO 6             | NORM                 |
| 581000             | KM/HOUR              |
|                    | ACCESSORIES          |
| - Spoilers         |                      |
|                    | ADDITIONAL EQUIPMENT |
| - Intarder         |                      |
| - Air conditioning |                      |
|                    |                      |