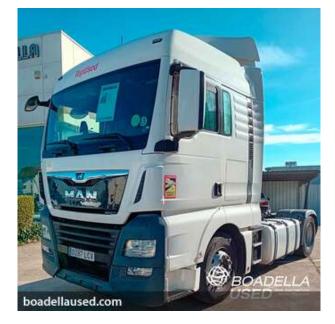

## For sell MAN TGX

| MAN                | MAKE                 |
|--------------------|----------------------|
| TGX 18.470         | MODEL                |
| 27/11/2019         | YEAR                 |
| 470 cv             | ENGINE SIZE          |
| EURO 6             | NORM                 |
| 581000             | KM/HOUR              |
|                    | ACCESSORIES          |
| - Spoilers         |                      |
|                    | ADDITIONAL EQUIPMENT |
| - Intarder         |                      |
| - Air conditioning |                      |
|                    |                      |