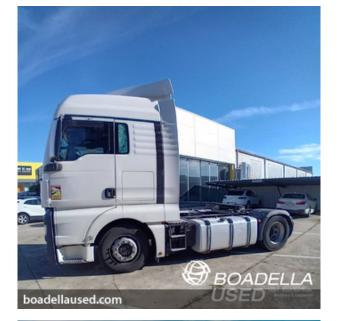

## For sell MAN TGX

| MAN                | MAKE                 |
|--------------------|----------------------|
| TGX 18.470         | MODEL                |
| 27/11/2019         | YEAR                 |
| 470 cv             | ENGINE SIZE          |
| EURO 6             | NORM                 |
| 581000             | KM/HOUR              |
|                    | ACCESSORIES          |
| - Spoilers         |                      |
|                    | ADDITIONAL EQUIPMENT |
| - Intarder         |                      |
| - Air conditioning |                      |
|                    |                      |