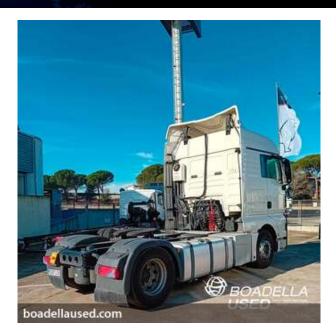

## For sell MAN TGX

| MAN                | MAKE                 |
|--------------------|----------------------|
| TGX 18.470         | MODEL                |
| 27/11/2019         | YEAR                 |
| 470 cv             | ENGINE SIZE          |
| EURO 6             | NORM                 |
| 581000             | KM/HOUR              |
|                    | ACCESSORIES          |
| - Spoilers         |                      |
|                    | ADDITIONAL EQUIPMENT |
| - Intarder         |                      |
| - Air conditioning |                      |
|                    |                      |