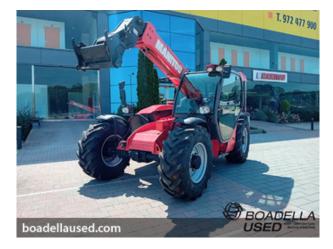

## Telehandler Manitou MLT 735 120cv LSU Ref. 021097G

| Manitou            | MAKE                 |
|--------------------|----------------------|
| MLT 735 120 LSU    | MODEL                |
| 2016               | YEAR                 |
| 9050               | KM/HOUR              |
|                    | IMPLEMENTS           |
| - Bucket           |                      |
|                    | ADDITIONAL EQUIPMENT |
| - Air conditioning |                      |
| - Central greasing |                      |