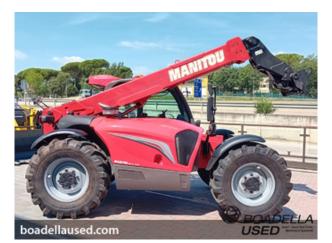

## Telehandler Manitou MLT 735 120cv LSU Ref. 021097G

| Manitou            | MAKE                 |
|--------------------|----------------------|
| MLT 735 120 LSU    | MODEL                |
| 2016               | YEAR                 |
| 9050               | KM/HOUR              |
|                    | IMPLEMENTS           |
| - Bucket           |                      |
|                    | ADDITIONAL EQUIPMENT |
| - Air conditioning |                      |
| - Central greasing |                      |