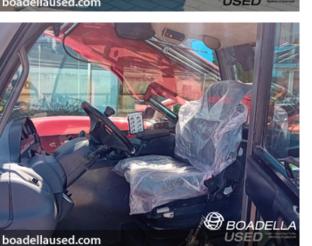

## Telehandler Manitou MLT 735 120cv LSU Ref. 021097G

| Manitou            | MAKE                 |
|--------------------|----------------------|
| MLT 735 120 LSU    | MODEL                |
| 2016               | YEAR                 |
| 9050               | KM/HOUR              |
|                    | IMPLEMENTS           |
| - Bucket           |                      |
|                    | ADDITIONAL EQUIPMENT |
| - Air conditioning |                      |
| - Central greasing |                      |