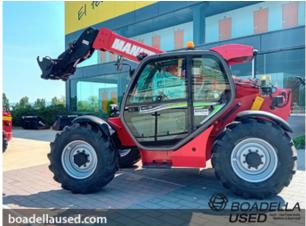

## Telehandler Manitou MLT 735 120cv LSU Ref. 021097G

| Manitou            | MAKE                 |
|--------------------|----------------------|
| MLT 735 120 LSU    | MODEL                |
| 2016               | YEAR                 |
| 9050               | KM/HOUR              |
|                    | IMPLEMENTS           |
| - Bucket           |                      |
|                    | ADDITIONAL EQUIPMENT |
| - Air conditioning |                      |
| - Central greasing |                      |