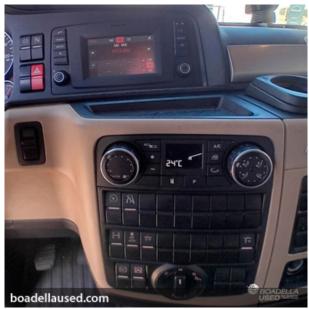

## For sell MAN TGX

| MAN                      | MAKE                 |
|--------------------------|----------------------|
| TGX 18.470 4x2 BLS       | MODEL                |
| 2020                     | YEAR                 |
| 470 cv                   | ENGINE SIZE          |
| EURO 6                   | NORM                 |
| 587000                   | KM/HOUR              |
|                          | ADDITIONAL EQUIPMENT |
| - Automatic transmission |                      |
| - Intarder               |                      |
| - Radio CD               |                      |
| - Air conditioning       |                      |
| - Differential lockout   |                      |
| A CONSULTAR              | PRICE                |
|                          |                      |