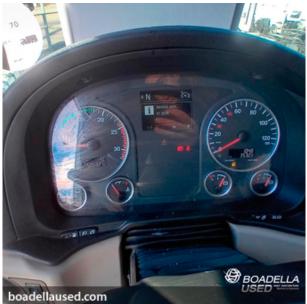

## For sell MAN TGX

| MAN                      | MAKE                 |
|--------------------------|----------------------|
| TGX 18.470 4x2 BLS       | MODEL                |
| 2020                     | YEAR                 |
| 470 cv                   | ENGINE SIZE          |
| EURO 6                   | NORM                 |
| 587000                   | KM/HOUR              |
|                          | ADDITIONAL EQUIPMENT |
| - Automatic transmission |                      |
| - Intarder               |                      |
| - Radio CD               |                      |
| - Air conditioning       |                      |
| - Differential lockout   |                      |
| A CONSULTAR              | PRICE                |
|                          |                      |