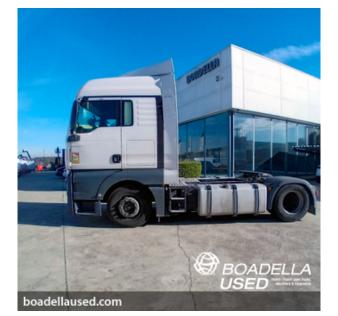

## For sell MAN TGX

| MAN                      | MAKE                 |
|--------------------------|----------------------|
| TGX 18.470 4x2 BLS       | MODEL                |
| 2020                     | YEAR                 |
| 470 cv                   | ENGINE SIZE          |
| EURO 6                   | NORM                 |
| 587000                   | KM/HOUR              |
|                          | ADDITIONAL EQUIPMENT |
| - Automatic transmission |                      |
| - Intarder               |                      |
| - Radio CD               |                      |
| - Air conditioning       |                      |
| - Differential lockout   |                      |
| A CONSULTAR              | PRICE                |
|                          |                      |