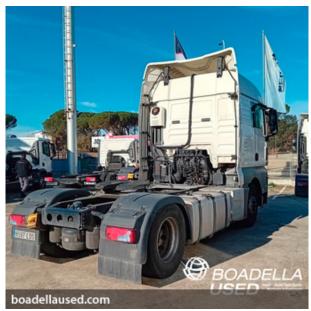

## For sell MAN TGX

| MAN                      | MAKE                 |
|--------------------------|----------------------|
| TGX 18.470 4x2 BLS       | MODEL                |
| 2020                     | YEAR                 |
| 470 cv                   | ENGINE SIZE          |
| EURO 6                   | NORM                 |
| 587000                   | KM/HOUR              |
|                          | ADDITIONAL EQUIPMENT |
| - Automatic transmission |                      |
| - Intarder               |                      |
| - Radio CD               |                      |
| - Air conditioning       |                      |
| - Differential lockout   |                      |
| A CONSULTAR              | PRICE                |
|                          |                      |