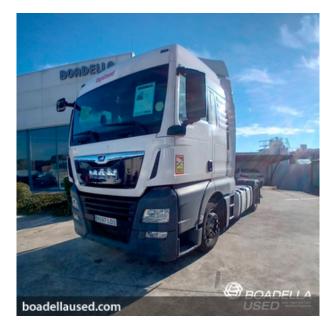

## For sell MAN TGX

| MAN                      | MAKE                 |
|--------------------------|----------------------|
| TGX 18.470 4x2 BLS       | MODEL                |
| 2020                     | YEAR                 |
| 470 cv                   | ENGINE SIZE          |
| EURO 6                   | NORM                 |
| 587000                   | KM/HOUR              |
|                          | ADDITIONAL EQUIPMENT |
| - Automatic transmission |                      |
| - Intarder               |                      |
| - Radio CD               |                      |
| - Air conditioning       |                      |
| - Differential lockout   |                      |
| A CONSULTAR              | PRICE                |
|                          |                      |