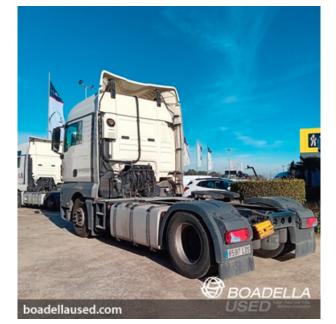

## For sell MAN TGX

| MAN                      | MAKE                 |
|--------------------------|----------------------|
| TGX 18.470 4x2 BLS       | MODEL                |
| 2020                     | YEAR                 |
| 470 cv                   | ENGINE SIZE          |
| EURO 6                   | NORM                 |
| 587000                   | KM/HOUR              |
|                          | ADDITIONAL EQUIPMENT |
| - Automatic transmission |                      |
| - Intarder               |                      |
| - Radio CD               |                      |
| - Air conditioning       |                      |
| - Differential lockout   |                      |
| A CONSULTAR              | PRICE                |
|                          |                      |