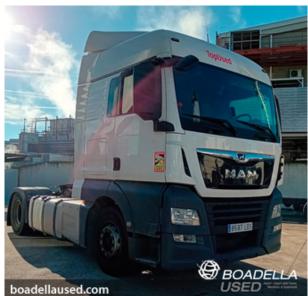

## For sell MAN TGX

| MAN                      | MAKE                 |
|--------------------------|----------------------|
| TGX 18.470 4x2 BLS       | MODEL                |
| 2020                     | YEAR                 |
| 470 cv                   | ENGINE SIZE          |
| EURO 6                   | NORM                 |
| 587000                   | KM/HOUR              |
|                          | ADDITIONAL EQUIPMENT |
| - Automatic transmission |                      |
| - Intarder               |                      |
| - Radio CD               |                      |
| - Air conditioning       |                      |
| - Differential lockout   |                      |
| A CONSULTAR              | PRICE                |
|                          |                      |