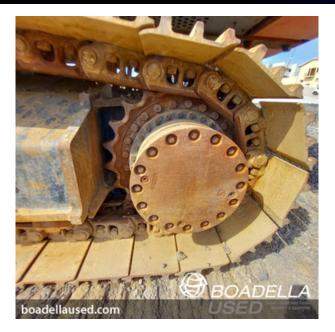

# Hitachi ZX300 LCN-6

| Hitachi           | MAKE                |
|-------------------|---------------------|
| ZX300 LCN-6       | MODEL               |
| 2019              | YEAR                |
| 4660              | KM/HOUR             |
|                   | DOCUMENTS           |
| - CE              |                     |
|                   | HYDRAULIC EQUIPMENT |
| - Clamshell lines |                     |
| - Hammer lines    |                     |
|                   |                     |