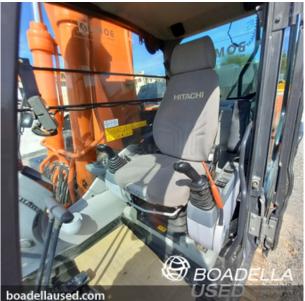

# Hitachi ZX300 LCN-6

| Hitachi           | MAKE                |
|-------------------|---------------------|
| ZX300 LCN-6       | MODEL               |
| 2019              | YEAR                |
| 4660              | KM/HOUR             |
|                   | DOCUMENTS           |
| - CE              |                     |
|                   | HYDRAULIC EQUIPMENT |
| - Clamshell lines |                     |
| - Hammer lines    |                     |
|                   |                     |