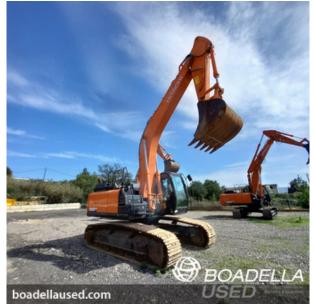

# Hitachi ZX300 LCN-6

| Hitachi           | MAKE                |
|-------------------|---------------------|
| ZX300 LCN-6       | MODEL               |
| 2019              | YEAR                |
| 4660              | KM/HOUR             |
|                   | DOCUMENTS           |
| - CE              |                     |
|                   | HYDRAULIC EQUIPMENT |
| - Clamshell lines |                     |
| - Hammer lines    |                     |
|                   |                     |