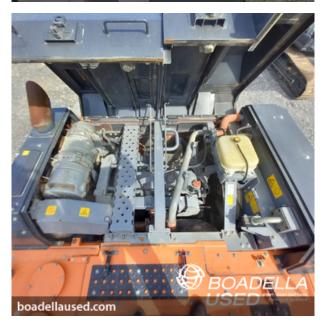

# Hitachi ZX300 LCN-6

| Hitachi           | MAKE                |
|-------------------|---------------------|
| ZX300 LCN-6       | MODEL               |
| 2019              | YEAR                |
| 4660              | KM/HOUR             |
|                   | DOCUMENTS           |
| - CE              |                     |
|                   | HYDRAULIC EQUIPMENT |
| - Clamshell lines |                     |
| - Hammer lines    |                     |
|                   |                     |