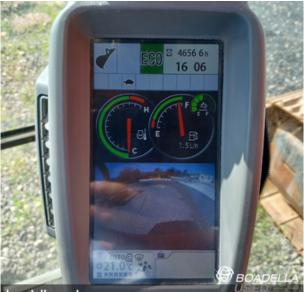

# Hitachi ZX300 LCN-6

| Hitachi           | MAKE                |
|-------------------|---------------------|
| ZX300 LCN-6       | MODEL               |
| 2019              | YEAR                |
| 4660              | KM/HOUR             |
|                   | DOCUMENTS           |
| - CE              |                     |
|                   | HYDRAULIC EQUIPMENT |
| - Clamshell lines |                     |
| - Hammer lines    |                     |
|                   |                     |