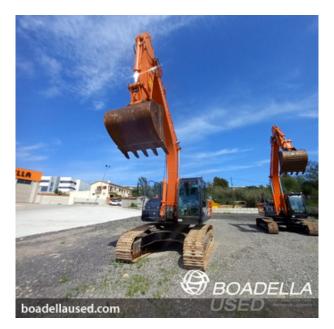

# Hitachi ZX300 LCN-6

| Hitachi           | MAKE                |
|-------------------|---------------------|
| ZX300 LCN-6       | MODEL               |
| 2019              | YEAR                |
| 4660              | KM/HOUR             |
|                   | DOCUMENTS           |
| - CE              |                     |
|                   | HYDRAULIC EQUIPMENT |
| - Clamshell lines |                     |
| - Hammer lines    |                     |
|                   |                     |