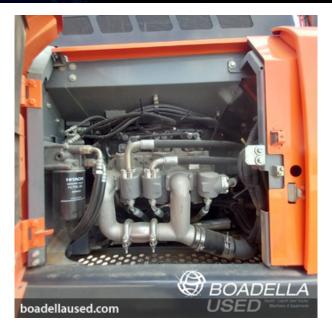

# Hitachi ZX300 LCN-6

| Hitachi           | MAKE                |
|-------------------|---------------------|
| ZX300 LCN-6       | MODEL               |
| 2019              | YEAR                |
| 4660              | KM/HOUR             |
|                   | DOCUMENTS           |
| - CE              |                     |
|                   | HYDRAULIC EQUIPMENT |
| - Clamshell lines |                     |
| - Hammer lines    |                     |
|                   |                     |