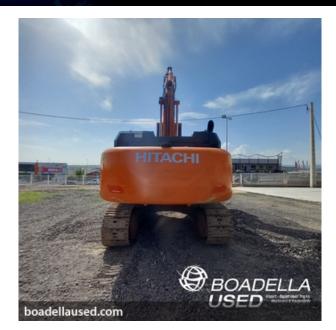

# Hitachi ZX300 LCN-6

| Hitachi           | MAKE                |
|-------------------|---------------------|
| ZX300 LCN-6       | MODEL               |
| 2019              | YEAR                |
| 4660              | KM/HOUR             |
|                   | DOCUMENTS           |
| - CE              |                     |
|                   | HYDRAULIC EQUIPMENT |
| - Clamshell lines |                     |
| - Hammer lines    |                     |
|                   |                     |