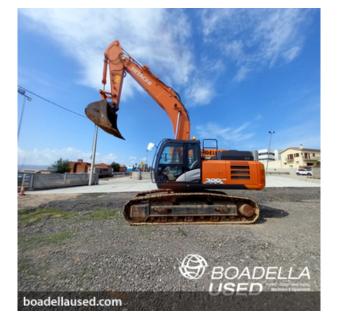

# Hitachi ZX300 LCN-6

| Hitachi           | MAKE                |
|-------------------|---------------------|
| ZX300 LCN-6       | MODEL               |
| 2019              | YEAR                |
| 4660              | KM/HOUR             |
|                   | DOCUMENTS           |
| - CE              |                     |
|                   | HYDRAULIC EQUIPMENT |
| - Clamshell lines |                     |
| - Hammer lines    |                     |
|                   |                     |