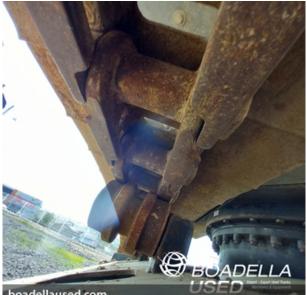

# Hitachi ZX300 LCN-6

| Hitachi           | MAKE                |
|-------------------|---------------------|
| ZX300 LCN-6       | MODEL               |
| 2019              | YEAR                |
| 4660              | KM/HOUR             |
|                   | DOCUMENTS           |
| - CE              |                     |
|                   | HYDRAULIC EQUIPMENT |
| - Clamshell lines |                     |
| - Hammer lines    |                     |
|                   |                     |